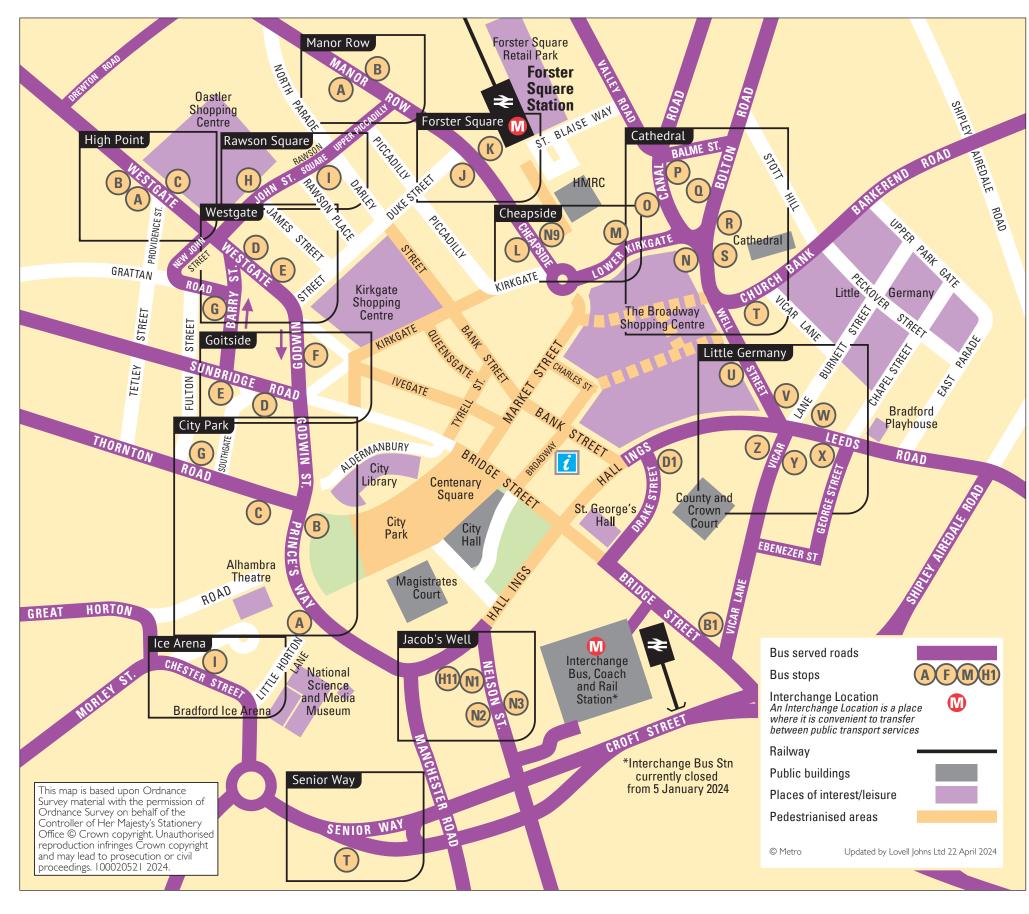

The stops shown are for outward journeys from the town centre.

| Services               | <b>Direction</b>                     | Bus Stops                                                                                                                    |
|------------------------|--------------------------------------|------------------------------------------------------------------------------------------------------------------------------|
| 67                     | Keighley                             | Nelson St N2 City Park A                                                                                                     |
| 72                     | Leeds                                | Bridge St B1 Little Germany Z                                                                                                |
| 256                    | Scholes/Brighouse                    | Nelson St N1                                                                                                                 |
| 268                    | Wakefield                            | Nelson St N1                                                                                                                 |
| 263 <b>283</b> 283A    | Dewsbury                             | Nelson St N1                                                                                                                 |
| 363                    | Huddersfield                         | Hall Ings H11                                                                                                                |
| 425                    | Wakefield                            | Nelson St N1                                                                                                                 |
| 576                    | Halifax                              | Hall Ings H11                                                                                                                |
| 606                    | Euroway                              | Hall Ings H11                                                                                                                |
| 607                    | Thornton                             | Nelson St N2 City Park A City Park C                                                                                         |
| 608                    | Holme Wood                           | Bridge St B1 Little Germany W                                                                                                |
| 612                    | Shipley                              | Bridge St B1 Little Germany Z Cathedral N                                                                                    |
| 613 614                | Buttershaw                           | -                                                                                                                            |
| 613 614                |                                      | Cathedral S Little Germany Y Nelson St N2                                                                                    |
|                        | Shipley                              | Ice Arena I Little Germany Z Cathedral N                                                                                     |
| 615 616 619<br>617 618 | Allerton/Eldwick                     | Nelson St N1 City Park A City Park C                                                                                         |
|                        | Holme Wood                           | High Point C Westgate E Goitside F City Park B Nelson St N1                                                                  |
| 617 618                | Allerton                             | Nelson St N2 City Park A Goitside E Westgate G High Point B                                                                  |
| 620 621                | Bierley                              | High Point C City Park B Nelson St N1                                                                                        |
| 620 621                | Haworth Road                         | Nelson St N2 City Park A Goitside E High Point B                                                                             |
| 622                    | Bingley                              | Bridge St B1 Little Germany U Cathedral N Cheapside L Forster Square J Manor Row A                                           |
| 626                    | Baildon                              | Bridge St B1 Little Germany U Cathedral N Cheapside L Forster Square J Manor Row A                                           |
| 630                    | Tyersal                              | Bridge St B1                                                                                                                 |
| 633                    | Shipley                              | Little Germany Z Cathedral N Cheapside L Forster Square J Manor Row A                                                        |
| 634                    | Baildon                              | Drake St D1 Little Germany Z Cathedral N Cheapside L                                                                         |
| 635                    | John Street                          | City Park A Westgate E Rawson Sq H                                                                                           |
| 635                    | Mayo Avenue                          | Rawson Sq H Forster Square K Cheapside M Little Germany Y                                                                    |
| 636 637                | Clayton                              | Hall Ings H11 City Park A City Park C                                                                                        |
| 640 641                | Buttershaw                           | Cathedral R Cathedral S Little Germany Y Hall Ings H11                                                                       |
| 640 641                | Five Lane Ends                       | Little Germany Z Cathedral Q                                                                                                 |
| 643 644                | John Street                          | Westgate G Rawson Square H                                                                                                   |
| 643 644                | Buttershaw                           | Rawson Sq H Cheapside N9 Cathedral S Little Germany Y                                                                        |
| 645                    | Buttershaw                           | Cathedral T Little Germany Y Hall Ings H11                                                                                   |
| 645                    | Greengates                           | Little Germany Z Little Germany U                                                                                            |
| 653                    | Pool                                 | Drake St D1 Little Germany Z Cathedral N Cheapside L Forster Square J                                                        |
| 656                    | Baildon                              | Drake St D1 Little Germany Z Cathedral N                                                                                     |
| 660                    | Shipley                              | Drake St D1 Cathedral U                                                                                                      |
| 662                    | Keighley                             | Bridge St B1 Little Germany U Cathedral N Cheapside L Forster Square J Manor Row A                                           |
| 671                    | West Bowling                         | Cathedral T Little Germany V Little Germany Y Nelson St N2                                                                   |
| 671                    | Thorpe Edge                          | Little Germany Z Little Germany U                                                                                            |
| 675 677                | Cottingley                           | Drake St D1 Little Germany U Cathedral N Cathedral Q                                                                         |
| 676                    | Cottingley                           | Nelson St N2 City Park A Westgate G Rawson Sq H Manor Row A                                                                  |
| 680                    | Bradford Royal Infirmary/<br>Bingley | Bridge St B1 Little Germany Z Cathedral N Cheapside L Forster Square J Manor Row A                                           |
| 681 682                | Halifax                              | Hall Ings H11                                                                                                                |
| 686 687                |                                      | Hall Ings H11                                                                                                                |
| 686 687 688            | Brighouse/Scholes Fagley             | Little Germany V Little Germany Y Hall Ings H11  Little Germany Z Little Germany U                                           |
| 864 Dalesbus           |                                      |                                                                                                                              |
|                        | Skipton                              | Bridge St B1 Little Germany Z Cathedral N Cheapside L Forster Square J Manor Row A                                           |
| A2                     | Leeds Bradford Airport               | Bridge St B1 Little Germany U Cathedral N  Pridge St B1 Little Germany U Cathedral N Chappide L Forster Square I Manor Pow A |
| A3                     | Leeds Bradford Airport               | Bridge St B1 Little Germany U Cathedral N Cheapside L Forster Square J Manor Row A                                           |
| X6                     | Leeds  Pudsov/Loods                  | Bridge St B1 Little Germany Z                                                                                                |
| X11                    | Pudsey/Leeds                         | Bridge St B1 Little Germany U                                                                                                |
| X63                    | Huddersfield                         | Hall Ings H11                                                                                                                |