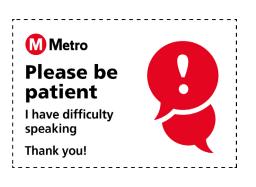

### **About Travel Assistance Cards**

You can write your own message, or you can use a **Travel Assistance Card**.

You can use Orange Travel Wallets and Travel Assistance Cards when you are getting the bus in West Yorkshire.