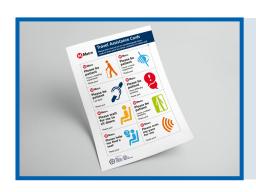

### **About Travel Assistance Cards**

You can write your own message, or you can use a **Travel Assistance Card**.

You can use Orange Travel Wallets and Travel Assistance Cards when you are getting the bus in West Yorkshire.

# How to get an Orange Travel Wallet or a Travel Assistance Card

Orange Travel Wallets and Travel Assistance Cards are **free**.

You can visit **wymetro.com** to print Travel Assistance Cards.

You can get Orange Travel Wallets or Travel Assistance Cards from a bus station Travel Centre.