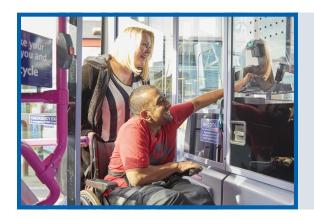

## **About Orange Travel Wallets**

The **Orange Travel Wallet** is an easy way to let a bus driver know that you have a disability.

It shows that you might need some help or a bit more time to get on and off the bus.