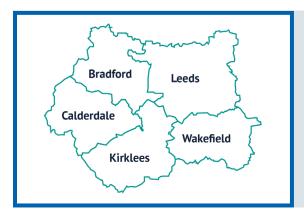

West Yorkshire is anywhere in:

- Bradford
- Leeds
- Calderdale
- Kirklees
- Wakefield

Bus drivers know about the Orange Travel Wallets and Travel Assistance Cards too.