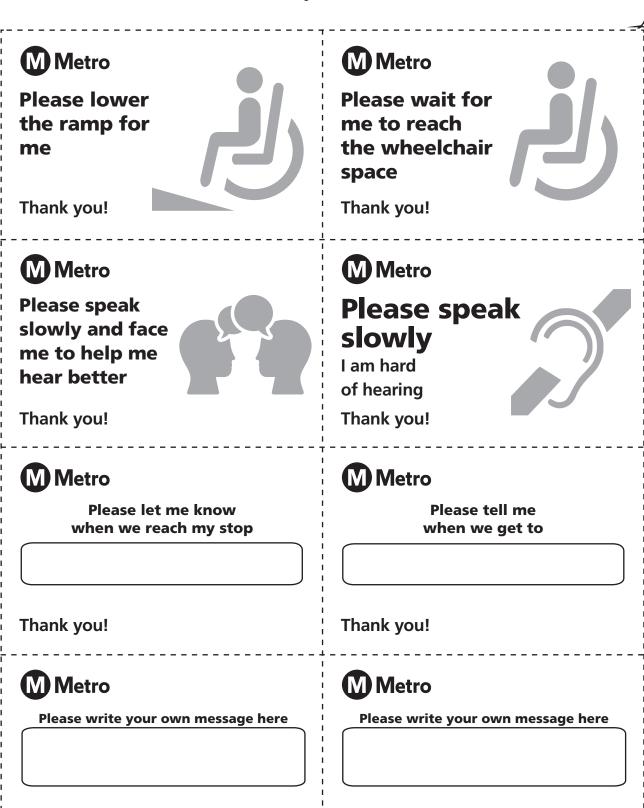

### **Travel Assistance Cards**

Please print and cut out or scan/photograph these cards to show your bus driver, conductor or station staff.

**M** Metro

## **Travel Assistance Cards**

Please print and cut out or scan/photograph these cards to show your bus driver, conductor or station staff.

Thank you!

Please wait for me to reach the wheelchair space

Please speak slowly and face me to help me hear better